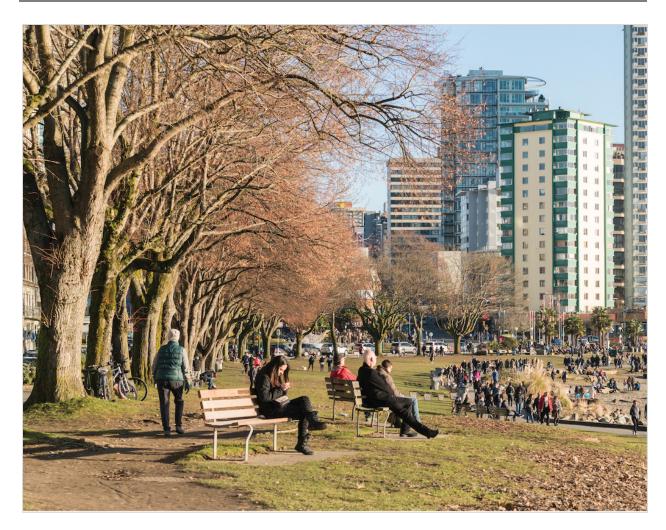

Look at the image above.

# Ask:

- What different places do you see in this image?
- What natural features do you see?
- What human made features do you see?
- What different activities do you see people doing?

## **Places in a Community**

- A community is made up of many different places. They include both human-made and natural features.
- The apartment buildings in this image are an example of a human-made feature. Other human-made features include roads, houses, stores, office buildings, hospitals, and schools.
- A community also includes natural features such as trees, water, and beaches. In this image, the community used the surrounding natural features to build a park for people to enjoy.