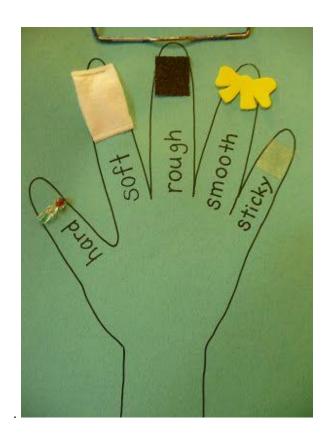

### Materials you'll need:

- A cardboard box or pillow case
- spoon
- ball
- block
- sponge
- cotton ball
- feather
- orange
- rock

As you try to guess, try describing if they are smooth, bumpy, rough, soft, hard, etc.

#### Hints and Ideas:

For this experiment, the object is to hide an object inside the box or pillowcase and have other people try to guess what it is just by feeling it with their hands. The box or pillowcase are to separate your sense of touch from your sight and hearing.