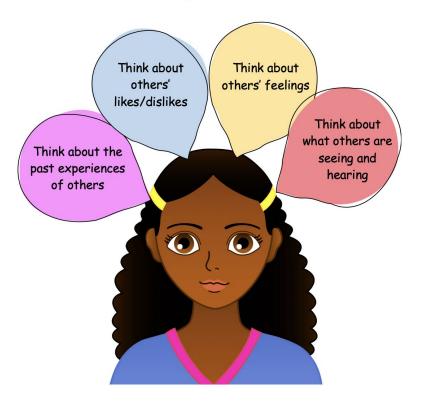

## **Lesson 4: Perspective Taking**

**Perspective taking** the ability to look beyond your own point of view and consider how someone else may think or feel about something.

## Take the Perspective of Others

Have you ever had an argument with someone? Have you ever disagreed with someone? I bet the answer is yes!

We all have disagreements with others at times, and sometimes it can be hard to see the other person's side. You feel, or you might *know* that you are right. But what if you're both right?

Perspective taking doesn't always mean adopting someone else's perspective, it can simply mean acknowledging and recognizing other people's perceptions are their truths. They truly do see things in a different way, and perspective taking can mean respecting that.

Every situation can be seen from **multiple perspectives**, or in other words, every situation can be seen in **multiple ways**. Take a look at the video below:

Perspective Taking: <a href="https://youtu.be/tqz7UcCgbLA">https://youtu.be/tqz7UcCgbLA</a>