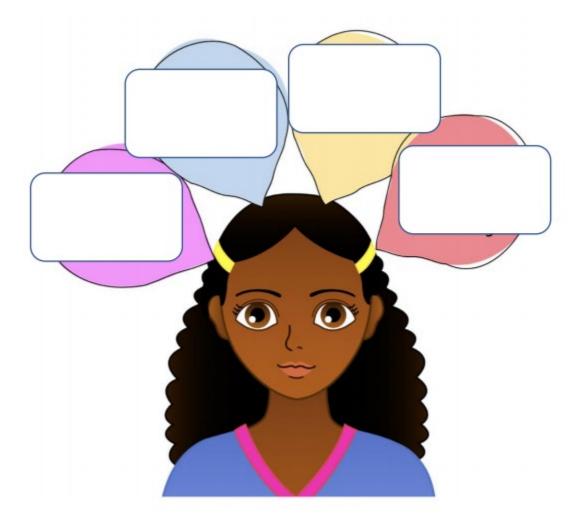

Fill in the bubbles:

| ı | H١ | П  | ın | tr | 16 | d | et         | ın | ıtı | or | ١. |
|---|----|----|----|----|----|---|------------|----|-----|----|----|
|   |    | •• |    | ٠. |    | v | <b>C</b> . |    |     | 0. |    |